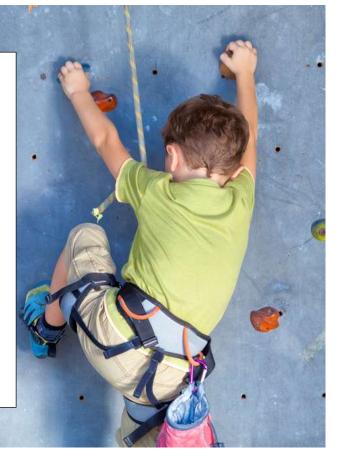

### Rock wall climbing

Have fun climbing and tunnelling at Rock It Hobart.

Stroll to the wharf for lunch at Billie's Burgers (at own cost) or BYO lunch.

Explore the cenotaph before going home