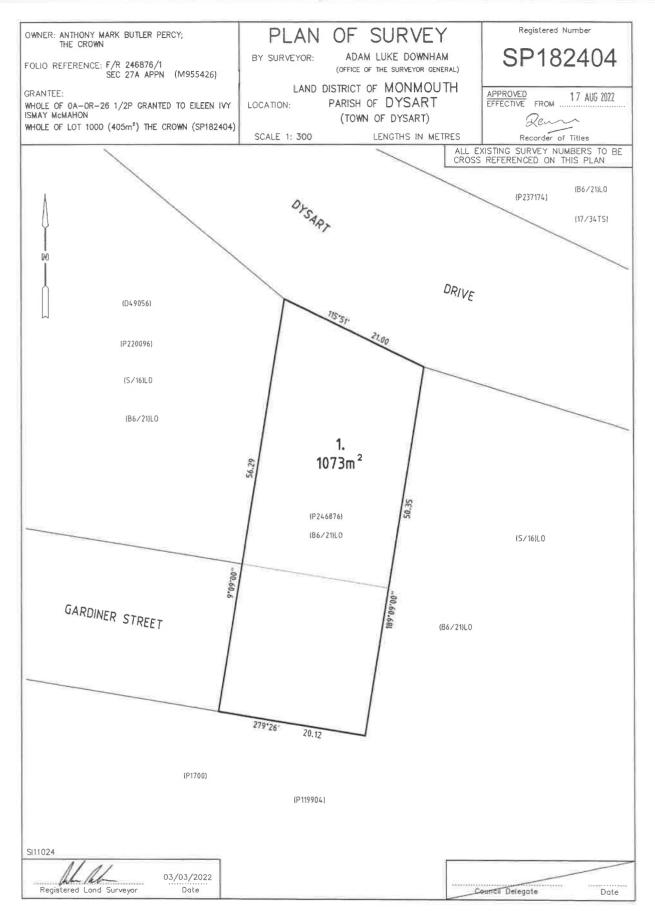

# **RESULT OF SEARCH**

RECORDER OF TITLES

Issued Pursuant to the Land Titles Act 1980

SEARCH OF TORRENS TITLE

| VOLUME  | FOLIO               |  |
|---------|---------------------|--|
| 182404  | 1                   |  |
| EDITION | ITION DATE OF ISSUE |  |
| 1       | 17-Aug-2022         |  |

SEARCH DATE : 17-Aug-2022 SEARCH TIME : 04.26 PM

### DESCRIPTION OF LAND

Parish of DYSART Land District of MONMOUTH Lot 1 on Sealed Plan 182404 Derivation : Whole of OA-OR-26 1/2P Gtd. to Eileen Ivy Ismay McMahon and Whole of Lot 1000, 405m2 The Crown Prior CTs 246876/1 and 182404/1000