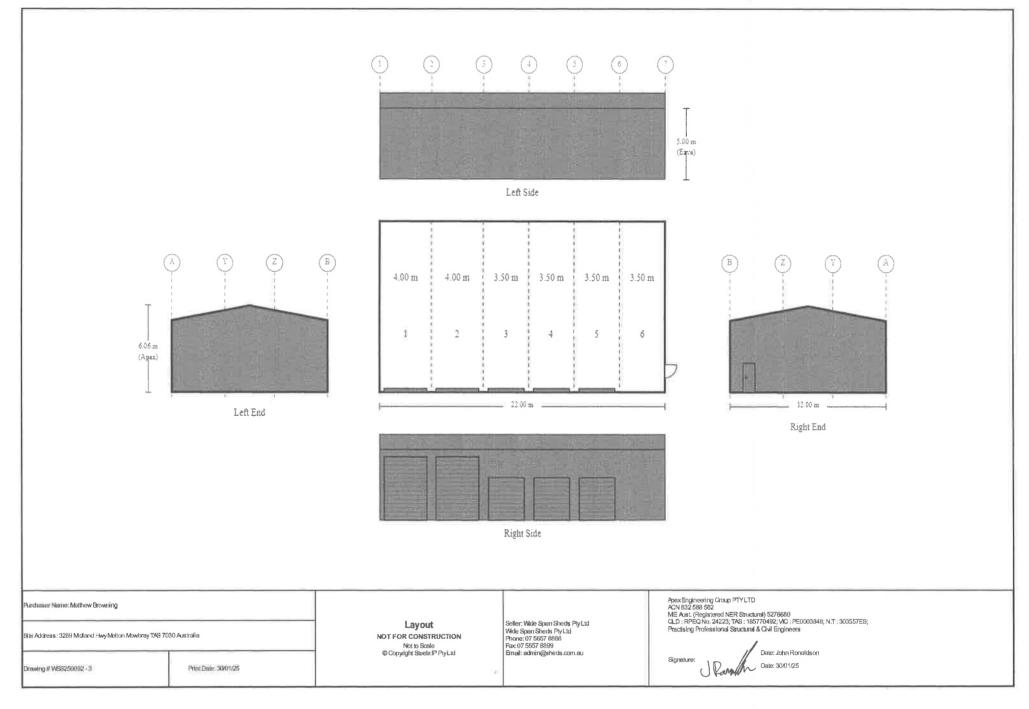

## **Application Information**

| Application Type                                                                                                                         | Discretionary Development Application |  |  |  |  |
|------------------------------------------------------------------------------------------------------------------------------------------|---------------------------------------|--|--|--|--|
| <b>Development Category</b>                                                                                                              | Outbuilding - Garage                  |  |  |  |  |
| <b>Advertising Commencement Date</b>                                                                                                     | 7/2/25                                |  |  |  |  |
| Advertising Closing Period                                                                                                               | 24/2/25                               |  |  |  |  |
| If the Council Offices are closed during normal office hours within the above period, the period for making representations is extended. |                                       |  |  |  |  |

# APPLICATION FOR PLANNING PERMIT DEVELOPMENT / USE

Use this form to apply for a permit in accordance with section 57 and 58 of the Land Use Planning and Approvals Act 1993

| Proposed use/development: (Provide details of proposed works and use).                                                                     | home garage construction.                                                                                                                                                                                                                                                                                       |
|--------------------------------------------------------------------------------------------------------------------------------------------|-----------------------------------------------------------------------------------------------------------------------------------------------------------------------------------------------------------------------------------------------------------------------------------------------------------------|
| Location of Development: (If the development includes more than one site, or is over another property include address of both Properties). | 3289 Midland highway Melton Mowbray<br>tasmania 7030                                                                                                                                                                                                                                                            |
| Certificate of Title/s<br>Volume Number/Lot<br>Number:                                                                                     | Volume 6821 Lot 34415                                                                                                                                                                                                                                                                                           |
| Land Owners Name:                                                                                                                          | Mathew Vincent Braining/Katheen Allex williams                                                                                                                                                                                                                                                                  |
| Applicant's Name:                                                                                                                          | Mothew Vincent Browning.  Full Name/s or Full Business/ Company Name (ABN if registered business or company name)                                                                                                                                                                                               |
| Contact details:                                                                                                                           | Postal address for correspondence: 3289 Midland highway Melton Mowbray  Tas 7030  Telephone or Mobile:  OA76220881  Email address:  Katsakeskeskeskesg@hutmail.com.  (Please note it is your responsibility to provide your correct email address and to check your email for communications from the Council.) |
| Details Tax Invoice for application fees to be in the name of: (if different from applicant)                                               | Full Name/s or Full Business or Company Name and ABN if registered business or company name  Print email address  ABN  What is the estimated value of all the new work proposed  \$                                                                                                                             |

# Site Location: Geographic coordinates of -42.48785,147.18205 The address provided for reference purpose only is: 3289 Midland Hwy Melton Mowbray TAS 7030