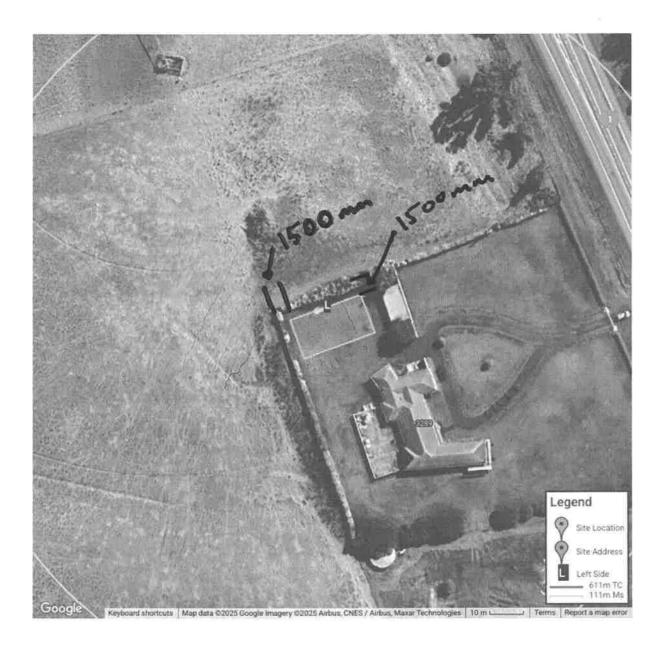

# proposed home garage
will be 1500mm From
boundary sences as
per diagram above.

SMC - KEMPTON RECEIVED 3/2/25

1200 moos

(Catal)

(18)

(CASA)

(25)

((11)